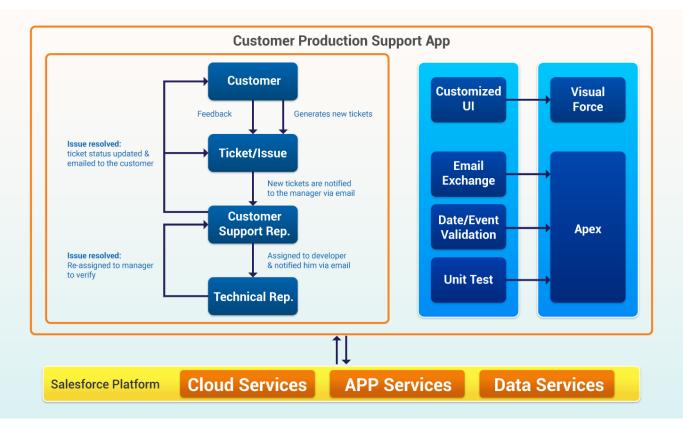

Case Study

## **Customer Production Support App**

## **Background**

ReliSource worked with a leading Cold Chain Service provider to develop a mobile app built on Salesforce.com. This app is a new solution to their Support Ticket Resolution process and we built it to address the challenges of receiving customer feedback and getting the representative to resolve any issues related to shipment damages, lost in transit, not-received, etc.

## **Application Architecture**



## Value Adds

- 60% faster ticket resolution time
- Issues were resolved in real-time thus providing enhanced customer service
- Easy to use and no mundane steps involved within the Salesforce ecosystem